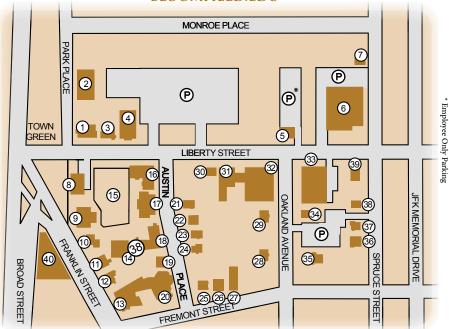

## **BLOOMFIELD COLLEGE CAMPUS**

- 1. 1 Park Place Office of Enrollment Management, Admission, & Marketing
- 23 Park Place Residence Hall
   229 Liberty
- Physical Plant
   Disability

   Office of International Education
   SSS Star

   4. 225 Liberty Street Residence Hall
   OTWASS

   Security Office
   Academic
- Residence Hall 5. 185 Liberty Information Technology Help Desk
- 6. College Hall Adjunct Faculty Lounge Classrooms/Labs Division of Natural Science & Mathematics
- 7. 102 Spruce Visiting Professor Residence
   8. Seibert Hall Division of Humanities
- Division of Humanities President's Office 9. Knox Hall Business Office Information Services Office Institutional Research & Assessment Office Registrar Student Financial Services 10. Richards Hall Mail Room Student Affairs

11. Voorhees Hall EOF Office 12. Jarvie Hall PBI Grant Office 13. Robert V. Van Fossan Theatre 14. Center for Student Success Disability Services SSS - Star Office Academic Advising 15. College Quad 16. Clee Hall First-Year Residence 17. Talbott Hall - Student Center Center for Student Leadership & Engagement Deacon's Den Meeting Rooms Wellness Center 18. Schweitzer Hall Dining Hall First-Year Residence 19. Center for Career Development Student Employment Offices 20. Westminster Hall Classrooms

21-25. Upperclassmen Student Residences

19 Austin 21 Austin 23 Austin 25 Austin 61 Fremont

26. Division of Social & Behavioral Science 27. Division of Business 28. Office of Institutional Advancement Alumni Affairs Development Communications 29. Francis M. McLaughlin Division of Nursing 30. 208 Liberty 31. Center for Technology + Creativity Division of Creative Arts and Technology 32. College Library Center for Teaching & Learning with Technology Learning Hub Media Center Scott H. Kaplan Art Gallery 33. Gymnasium/Athletics 34.73 Oakland Academic Affairs 35-38. Upperclassmen Student Residences 61 Oakland 58 Spruce 60 Spruce 68 Spruce 39. 164 Liberty 40. Franklin Street Residence Hall Residential Education & Housing Test Center Upperclassmen Residence